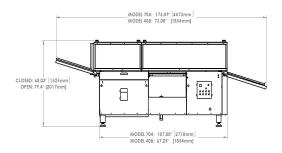

## Quick Changeover

Changeovers are quick and easy, performed with a single wrench. Container changeovers can be completed in 15 minutes!

| DRIVE SYSTEMS:           | 1 HP TEFC motor with an adjustable sheave<br>drives the main belts, glue pot, paste application belt<br>and label feed.                                                  |                                     |
|--------------------------|--------------------------------------------------------------------------------------------------------------------------------------------------------------------------|-------------------------------------|
| LABEL FEED:              | Hydraulic label feed for maximum label control<br>Magazine automatically compensates for variation in<br>label thickness.                                                |                                     |
| GLUE APPLICATION:        | Direct contact wheel applicator driven at slow speed<br>for most containers.<br>Quick adjust finger applicators for indented glass and<br>other special container types. |                                     |
| PASTE APPLICATION:       | Automatic no container/no paste system with<br>adjustable paste pattern control.                                                                                         |                                     |
| PRODUCTION SPEED:        | Up to 800 cpm                                                                                                                                                            |                                     |
| ELECTRICAL REQUIREMENTS: | 3.5 KVA, customer to specify voltage, number of phases and frequency.                                                                                                    |                                     |
| MODEL SPECIFIC           | 408                                                                                                                                                                      | 704                                 |
| CONTAINER DIAMETER:      | 1 fl" to 4 fi"<br>(45 to 114 mm)                                                                                                                                         | 1 fl" to 7/"<br>(45 to 184 mm)      |
| CONTAINER HEIGHT:        | 1 %s" to 10 fi"<br>(40 to 267 mm)                                                                                                                                        | 1 %/16" to 10 fi"<br>(40 to 267 mm) |
| LABEL LENGTH:            | 4 <sup>3</sup> /x" to 15"<br>(117 to 381 mm)                                                                                                                             | 4 5/4" to 24"<br>(117 to 610 mm)    |
| LABEL WIDTH:             | 1 fi" to 9/"                                                                                                                                                             | 1 fi" to 9/"                        |