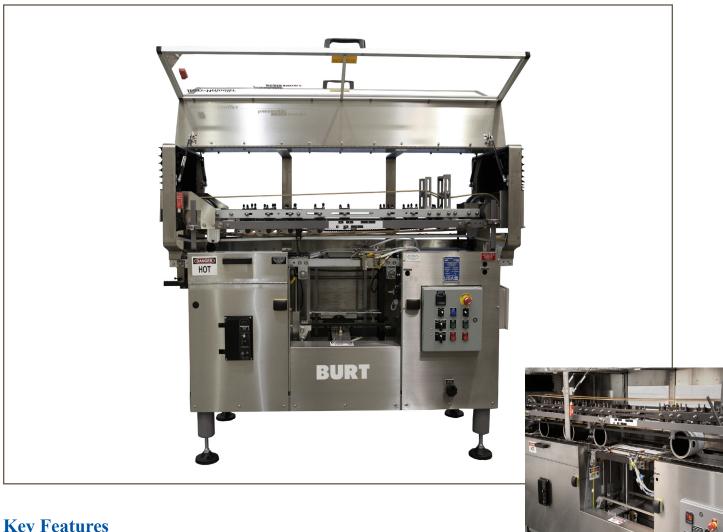

# Model 408 & 704 Labeling Machines **Burt® Horizontal Roll Through Labeler**

### **Key Features**

- Three types of conveying assure positive control of tin, aluminum, composite, glass, or plastic containers
- Hot melt glue pot controlled by digital thermostat insures correct glue temperature before allowing machine operation

- Maintenance-free hydraulic pump and manifold applies labels accurately and smoothly
- Dual flat belt conveyor for metal cans
- Dual V-belt conveyor for glass and plastic con-
- Single V-belt conveyor for aerosols

#### PneumaticScaleAngelus Offers the Burt Labeler

PneumaticScaleAngelus now offers the reliable Burt Horizontal Roll-Through Labeler. Astandard in the canning industry for more than 100 years, the Burt's rugged durability withstands the rigors of daily production while promoting precise application.

#### **Reliable Labeling for Round Containers**

The Burt can apply full-wrap labels to cylindricalcontainers of virtually any material at speeds up to 800 CPM. A variety of conveying mechanisms and adjustable belt tighteners ensure positive container control. Additionally, the machine can utilize a broad range of labeling materials including papers, foils, plastics and laminates for maximum flexibility.

#### Precise, Clean Application

The Burt promotes excellent label control by employing a unique hydraulic feed system, which smoothly and accurately positions labels. An optional second feed allows label loading while running. Also, the Burt offers positive label pickup without glue slinging for a neat appearance.

## Quick Changeover

Changeovers are quick and easy, performed with a single wrench. Container changeovers can be completed in 15 minutes!

| DRIVE SYSTEMS:           | 1 HP TEFC motor with an adjustable sheave<br>drives the main belts, glue pot, paste application belt<br>and label feed.                                                  |                                     |
|--------------------------|--------------------------------------------------------------------------------------------------------------------------------------------------------------------------|-------------------------------------|
| LABEL FEED:              | Hydraulic label feed for maximum label control<br>Magazine automatically compensates for variation in<br>label thickness.                                                |                                     |
| GLUE APPLICATION:        | Direct contact wheel applicator driven at slow speed<br>for most containers.<br>Quick adjust finger applicators for indented glass and<br>other special container types. |                                     |
| PASTE APPLICATION:       | Automatic no container/no paste system with<br>adjustable paste pattern control.                                                                                         |                                     |
| PRODUCTION SPEED:        | Up to 800 cpm                                                                                                                                                            |                                     |
| ELECTRICAL REQUIREMENTS: | 3.5 KVA, customer to specify voltage, number of phases and frequency.                                                                                                    |                                     |
| MODEL SPECIFIC           | 408                                                                                                                                                                      | 704                                 |
| CONTAINER DIAMETER:      | 1 fl" to 4 fi"<br>(45 to 114 mm)                                                                                                                                         | 1 fl" to 7/"<br>(45 to 184 mm)      |
| CONTAINER HEIGHT:        | 1 %s" to 10 fi"<br>(40 to 267 mm)                                                                                                                                        | 1 %/16" to 10 fi"<br>(40 to 267 mm) |
| LABEL LENGTH:            | 4 <sup>3</sup> /x" to 15"<br>(117 to 381 mm)                                                                                                                             | 4 5/4" to 24"<br>(117 to 610 mm)    |
| LABEL WIDTH:             | 1 fi" to 9/"                                                                                                                                                             | 1 fi" to 9/"                        |