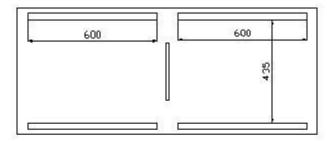

6. Heavy moving wheel (with brake): The heavy moving wheel with high bearing capability, which makes customer moving easily

| Technology Specifications   |                     |
|-----------------------------|---------------------|
| Model                       | DZ-600-2SB          |
| Machine Dimension(mm)       | 1450×720×1025       |
| Chamber Dimension(mm)       | 720×560×120         |
| Sealer Dimension(mm)        | 600×8×2             |
| Pump Capacity(m3/h)         | 20×2                |
| PowerConsumption(kw)        | 0.75×2/0.9×2        |
| Voltage(V)                  | 110/220/240/380/415 |
| Frequency(Hz)               | 50/60               |
| Production Cycle(times/min) | 1-2                 |
| G.W(kg)                     | 245                 |
| N.W(kg)                     | 215                 |
| Shipping Dimensions(mm)     | 1530×800×1190       |

## **Product Sketch:**