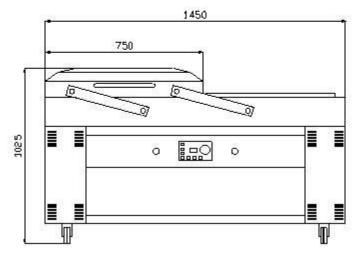

6. Heavy moving wheel (with brake): The heavy moving wheel with high bearing capability, which makes customer moving easily

| Technology Specifications   |                     |
|-----------------------------|---------------------|
| Model                       | DZ-600-2SB          |
| Machine Dimension(mm)       | 1450×720×1025       |
| Chamber Dimension(mm)       | 720×560×120         |
| Sealer Dimension(mm)        | 600×8×2             |
| Pump Capacity(m3/h)         | 20×2                |
| PowerConsumption(kw)        | 0.75×2/0.9×2        |
| Voltage(V)                  | 110/220/240/380/415 |
| Frequency(Hz)               | 50/60               |
| Production Cycle(times/min) | 1-2                 |
| G.W(kg)                     | 245                 |
| N.W(kg)                     | 215                 |
| Shipping Dimensions(mm)     | 1530×800×1190       |

## **Product Sketch:**