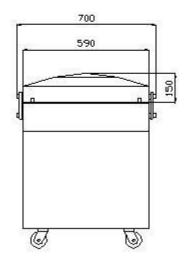

6. Heavy moving wheel (with brake): The heavy moving wheel with high bearing capability, which makes customer moving easily

| Technology Specifications   |                     |
|-----------------------------|---------------------|
| Model                       | DZ-600-2SB          |
| Machine Dimension(mm)       | 1450×720×1025       |
| Chamber Dimension(mm)       | 720×560×120         |
| Sealer Dimension(mm)        | 600×8×2             |
| Pump Capacity(m3/h)         | 20×2                |
| PowerConsumption(kw)        | 0.75×2/0.9×2        |
| Voltage(V)                  | 110/220/240/380/415 |
| Frequency(Hz)               | 50/60               |
| Production Cycle(times/min) | 1-2                 |
| G.W(kg)                     | 245                 |
| N.W(kg)                     | 215                 |
| Shipping Dimensions(mm)     | 1530×800×1190       |

## **Product Sketch:**