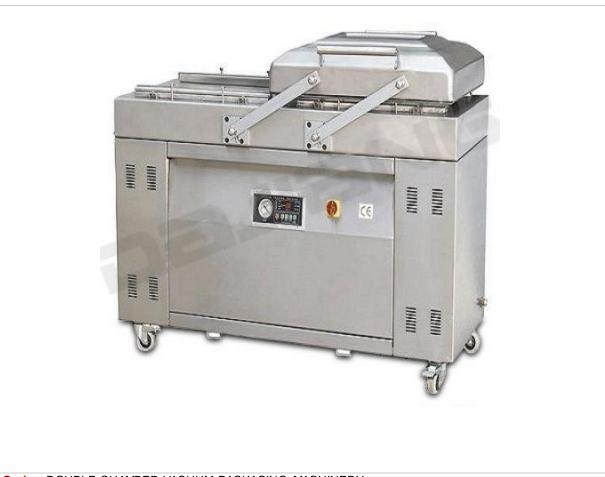

## DZ-600-2SB DOUBLE CHAMBER VACUUM PACKAGING MACHINE

## Series: DOUBLE-CHAMBER VACUUM PACKAGING MACHINERY Product's information:

For Double-Chamber Vacuum Packaging Machine, a vacuum cover operates alternatively over the two vacuum chambers so as to improve working efficiency.when one of them is being vacuum -pumped, the other may used to accommodate contents, the machine is applicable for the product packaging of large productive enterprises. the double-chamber vacuum packaging machine maybe operated in manual or pneumatic mode. the cover of DZ-800-2SB is mainly opened and closed in pneumatic mode because of its heavy weight while that of other models operated manually. however, either of the two models is available upon customer's request. the efficiency of vacuum packaging work depends on the displacement of the vacuum pump of the machine, the machine is standard with a vacuum pump as listed in the table. a vacuum pup with higher capacity is available upon customer request provided that this is allowed by the inside structure and space of the machine.

6. Heavy moving wheel (with brake): The heavy moving wheel with high bearing capability, which makes customer moving easily

| Technology Specifications   |                     |
|-----------------------------|---------------------|
| Model                       | DZ-600-2SB          |
| Machine Dimension(mm)       | 1450×720×1025       |
| Chamber Dimension(mm)       | 720×560×120         |
| Sealer Dimension(mm)        | 600×8×2             |
| Pump Capacity(m3/h)         | 20×2                |
| PowerConsumption(kw)        | 0.75×2/0.9×2        |
| Voltage(V)                  | 110/220/240/380/415 |
| Frequency(Hz)               | 50/60               |
| Production Cycle(times/min) | 1-2                 |
| G.W(kg)                     | 245                 |
| N.W(kg)                     | 215                 |
| Shipping Dimensions(mm)     | 1530×800×1190       |