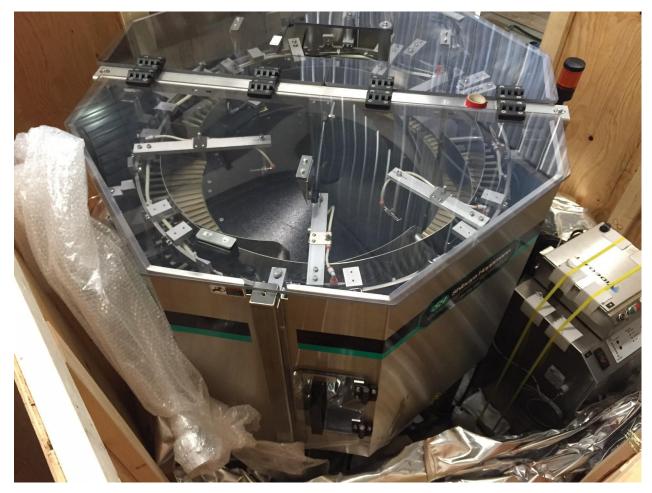

during the summer of 2014 and equipment was crated sent warehouse. Crating performed by local specialized to а was а Equipment very well protected, firm. was wrapped in bubble wrap and in sealed air tight double laver packaging film with numerous desicant bags.

All the equipment as new without anv signs of is wear, tear and or corrosion. The equipment was partially uncrated to take pictures.

The line 40---45 It actually runs at units per minutes. is fitted with tooling to fill 2.85ml of liquid into pens as below. After the filled. the seen pens are passing seat is fitted the The to pen body. pen nose is then pressed on the seat and finaly cap is fitted at the last passing а station. missing components are detected and faulty Any pens discarded. are