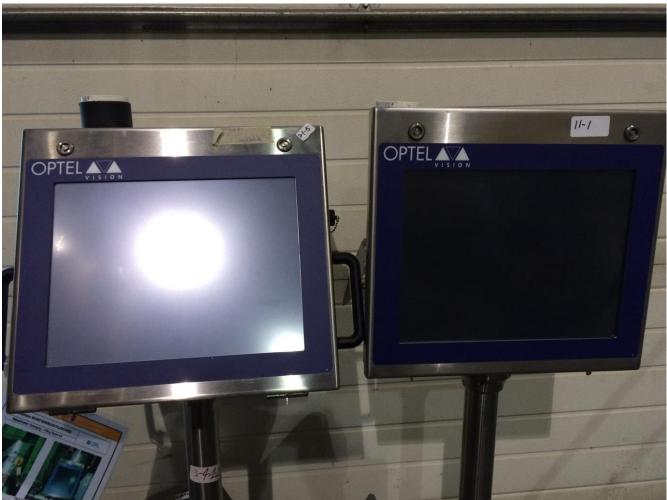

### Videojet

--- Videojet model 3120---IP54 laser marking system with dust collector

Optel Vision

System

&

--- Camera,

main control

cabinet