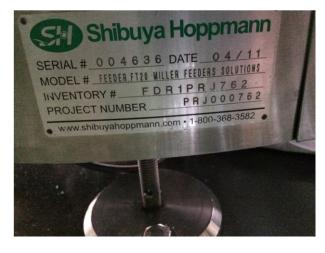

#### Nose Feeder

Hoppman, Model: Shibuya FEEDER.FT20 Miller ---Serial: Feeder Solution, 004636, Mfg date 04/11, Miller Feeding System, Serial: 2363, Mfg date: 07/11