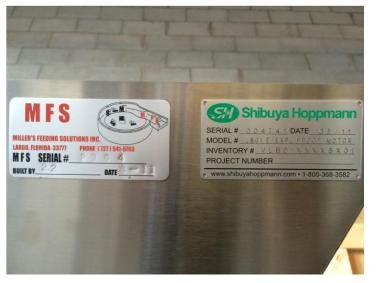

#### ESS Filler

| ESS       | Technologies | 5    | pen   | filling | machi | ne, Mode | l:  | MB60XP,  |
|-----------|--------------|------|-------|---------|-------|----------|-----|----------|
| Serial:   | 0782010,     | Mfg  | date: | 2011,   |       |          |     |          |
| Explosion | proof,       | Сара | acity | :       | 4045  | tubes    | per | minutes. |

# Passing

proof motor,

Shibuya ---004742, Serial:

Hoppman, Mfg

Model: 05/11 date

LB01.E/Expl

SERIAL # 004742 DATE 05/11 MODEL # LB01, E/EXPL PROOF MOTOR NVENTORY #\_VLB01XXXXSX01 PROJECT NUMBER www.shibuyahoppmann.com • 1-800-368-3582

|             | Сар                       | ο Fe             | eeder                     |       |       |        |       |
|-------------|---------------------------|------------------|---------------------------|-------|-------|--------|-------|
| <br>Shibuya | Hoppman,<br>Serial: 00474 | Model:<br>1, Mfg | LB01.E/Expl<br>date 05/11 |       | proof | motor, |       |
| <br>Miller  | Feeding                   | System,<br>08/11 | Serial:                   | 2364, |       | Mfg    | date: |