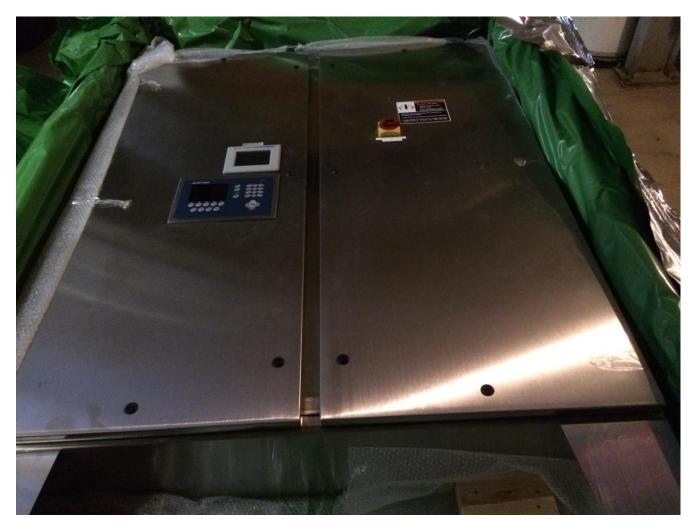

sattelite

cabinet

Electrical panel

--- All stainless steel floor mounted electrical panel.