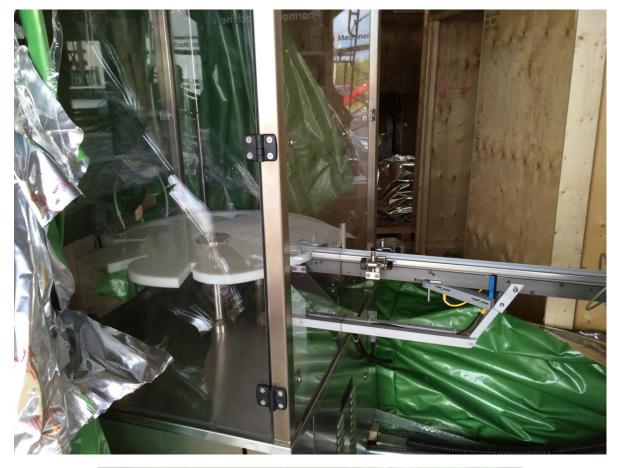

#### Wart Pen line

This model Wart pen is late complete filling line а proof filler, explosion including explosion proof feeding systems and body elevator unscrambler, & pen orientor, flow packer. pen all conveyors to link the equipment together, reject systems, Videojet laser Optel vision electrical printer, system, panel and accessories.

All the equipment as new without anv signs of is wear, tear and or corrosion. The equipment was partially uncrated to take pictures.

The line 40---45 It actually runs at units per minutes. is fitted with tooling to fill 2.85ml of liquid into pens as below. After the filled. the seen pens are passing seat is fitted the The to pen body. pen nose is then pressed on the seat and finaly cap is fitted at the last passing а station. missing components are detected and faulty Any pens discarded. are