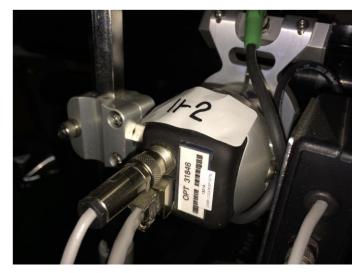

### Videojet

--- Videojet model 3120---IP54 laser marking system with dust collector

Optel Vision

System

&

--- Camera,

main control

cabinet