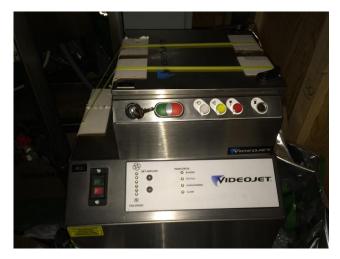

### Videojet

--- Videojet model 3120---IP54 laser marking system with dust collector

Optel Vision

System

&

--- Camera,

main control

cabinet