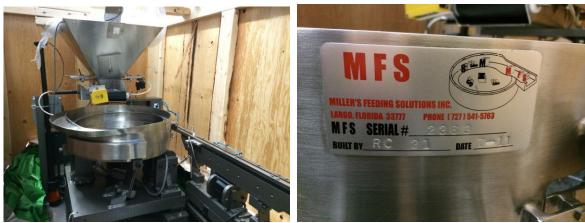

|             | Сар                       | ο Fe             | eeder                     |       |       |        |       |
|-------------|---------------------------|------------------|---------------------------|-------|-------|--------|-------|
| <br>Shibuya | Hoppman,<br>Serial: 00474 | Model:<br>1, Mfg | LB01.E/Expl<br>date 05/11 |       | proof | motor, |       |
| <br>Miller  | Feeding                   | System,<br>08/11 | Serial:                   | 2364, |       | Mfg    | date: |

#### Nose Feeder

Hoppman, Model: Shibuya FEEDER.FT20 Miller ---Serial: Feeder Solution, 004636, Mfg date 04/11, Miller Feeding System, Serial: 2363, Mfg date: 07/11