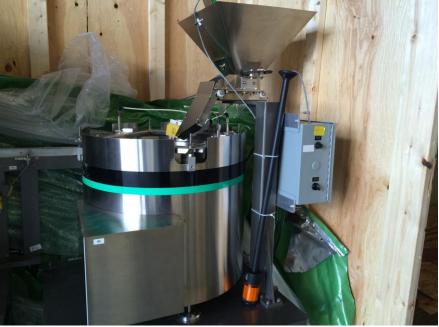

#### ESS Filler

| ESS       | Technologies | 5    | pen   | filling | machi | ne, Mode | l:  | MB60XP,  |
|-----------|--------------|------|-------|---------|-------|----------|-----|----------|
| Serial:   | 0782010,     | Mfg  | date: | 2011,   |       |          |     |          |
| Explosion | proof,       | Сара | acity | :       | 4045  | tubes    | per | minutes. |

|             | Сар                       | ο Fe             | eeder                     |       |       |        |       |
|-------------|---------------------------|------------------|---------------------------|-------|-------|--------|-------|
| <br>Shibuya | Hoppman,<br>Serial: 00474 | Model:<br>1, Mfg | LB01.E/Expl<br>date 05/11 |       | proof | motor, |       |
| <br>Miller  | Feeding                   | System,<br>08/11 | Serial:                   | 2364, |       | Mfg    | date: |

#### Nose Feeder

Hoppman, Model: Shibuya FEEDER.FT20 Miller ---Serial: Feeder Solution, 004636, Mfg date 04/11, Miller Feeding System, Serial: 2363, Mfg date: 07/11