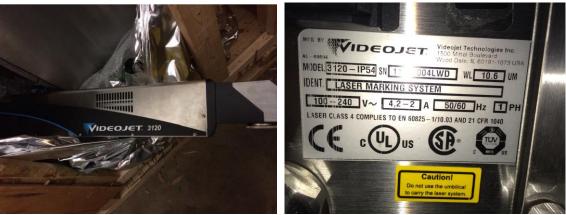

### Videojet

--- Videojet model 3120---IP54 laser marking system with dust collector

Optel Vision

System

&

--- Camera,

main control

cabinet