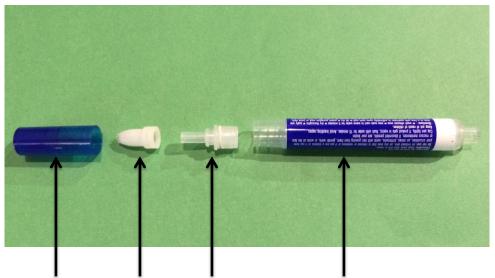

All the equipment as new without anv signs of is wear, tear and or corrosion. The equipment was partially uncrated to take pictures.

The line 40---45 It actually runs at units per minutes. is fitted with tooling to fill 2.85ml of liquid into pens as below. After the filled. the seen pens are passing seat is fitted the The to pen body. pen nose is then pressed on the seat and finaly cap is fitted at the last passing а station. missing components are detected and faulty Any pens discarded. are

and priced accordingly. We will close the crates for shipping and load the

crates on flat bfootr the buyer. Buyer is responsible for

Cap Nose Passing seat body