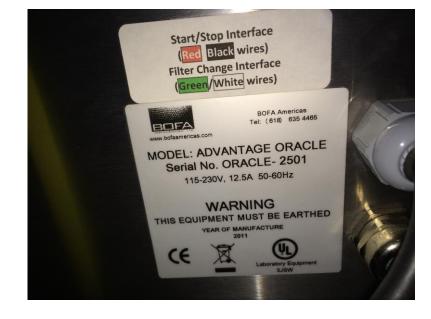

### Videojet

--- Videojet model 3120---IP54 laser marking system with dust collector

Optel Vision

System

&

--- Camera,

main control

cabinet