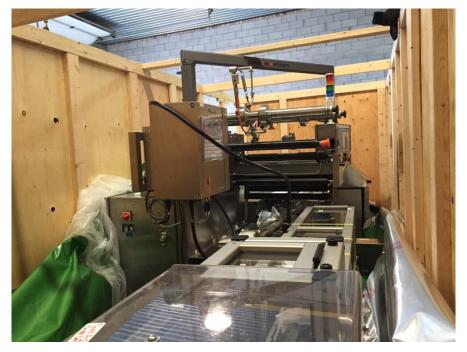

#### Wart Pen line

This model Wart pen is late complete filling line а proof filler, explosion including explosion proof feeding systems and body elevator unscrambler, & pen orientor, flow packer. pen all conveyors to link the equipment together, reject systems, Videojet laser Optel vision electrical printer, system, panel and accessories.

#### Pen orier

orienter Pharmacos

number

----

pen orientor, to follow. Model

---Serial

&

|           |         | Flow | packer         |                |
|-----------|---------|------|----------------|----------------|
|           |         |      | Pharmacos Flow | Wrapper Model: |
| ENSH0002, | Serial: |      | 1011 0002      |                |
|           |         |      | Inkjet coding  | system.        |

### Videojet

--- Videojet model 3120---IP54 laser marking system with dust collector

Optel Vision

System

&

--- Camera,

main control

cabinet