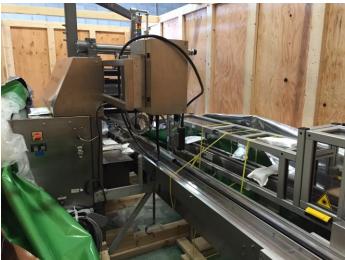

#### Wart Pen line

This model Wart pen is late complete filling line а proof filler, explosion including explosion proof feeding systems and body elevator unscrambler, & pen orientor, flow packer. pen all conveyors to link the equipment together, reject systems, Videojet laser Optel vision electrical printer, system, panel and accessories.

#### Pen orier

orienter Pharmacos

number

----

pen orientor, to follow. Model

---Serial

&

|           |         | Flow | packer         |                |
|-----------|---------|------|----------------|----------------|
|           |         |      | Pharmacos Flow | Wrapper Model: |
| ENSH0002, | Serial: |      | 1011 0002      |                |
|           |         |      | Inkjet coding  | system.        |

### Videojet

--- Videojet model 3120---IP54 laser marking system with dust collector

Optel Vision

System

&

--- Camera,

main control

cabinet