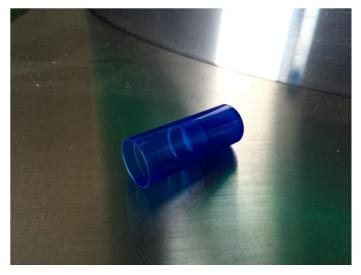

All the equipment as new without anv signs of is wear, tear and or corrosion. The equipment was partially uncrated to take pictures.

The line 40---45 It actually runs at units per minutes. is fitted with tooling to fill 2.85ml of liquid into pens as below. After the filled. the seen pens are passing seat is fitted the The to pen body. pen nose is then pressed on the seat and finaly cap is fitted at the last passing а station. missing components are detected and faulty Any pens discarded. are