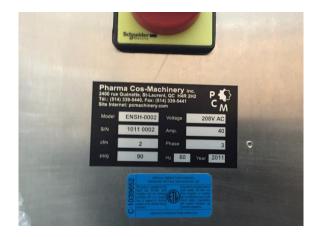

#### Pen orier

orienter Pharmacos

number

----

pen orientor, to follow. Model

---Serial

&

|           |         | Flow | packer         |                |
|-----------|---------|------|----------------|----------------|
|           |         |      | Pharmacos Flow | Wrapper Model: |
| ENSH0002, | Serial: |      | 1011 0002      |                |
|           |         |      | Inkjet coding  | system.        |