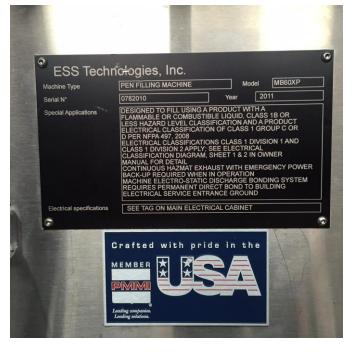

#### ESS Filler

| ESS       | Technologies | 5    | pen   | filling | machi | ne, Mode | l:  | MB60XP,  |
|-----------|--------------|------|-------|---------|-------|----------|-----|----------|
| Serial:   | 0782010,     | Mfg  | date: | 2011,   |       |          |     |          |
| Explosion | proof,       | Сара | acity | :       | 4045  | tubes    | per | minutes. |