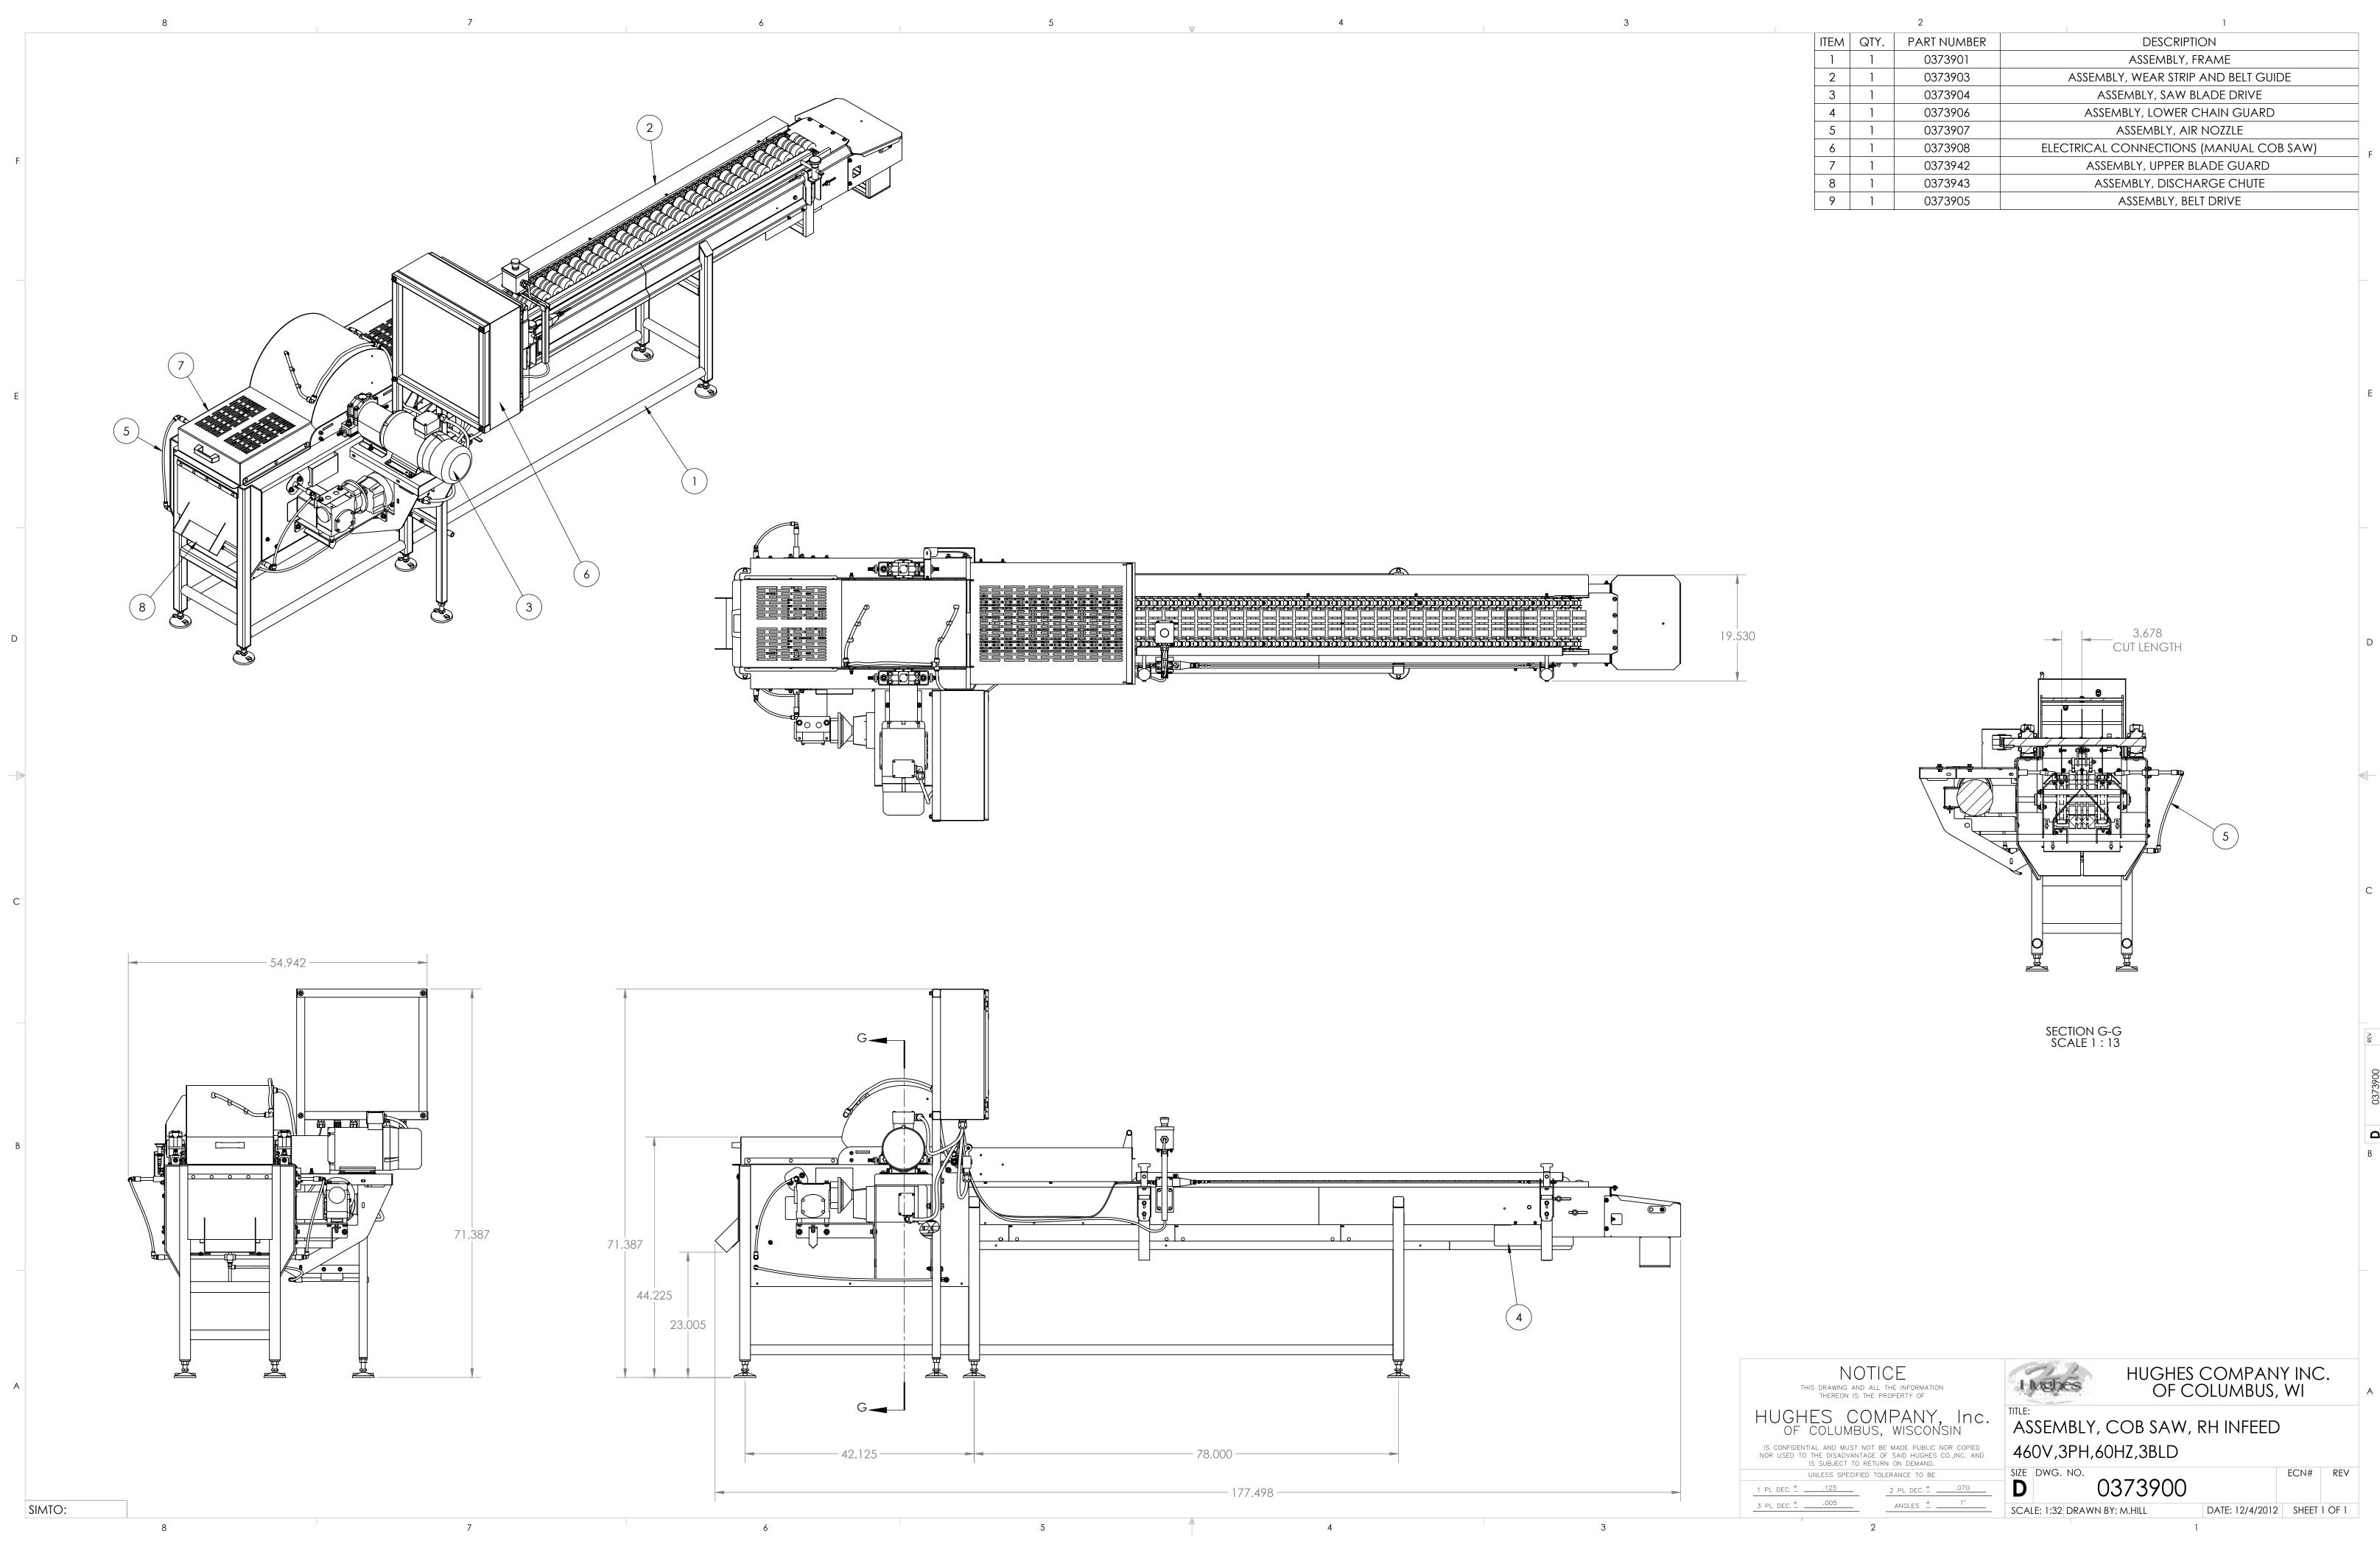

| ITEMQTY.PART NUMBERDESCRIPTION110373901ASSEMBLY, FRAME210373903ASSEMBLY, WEAR STRIP AND BELT GUIDE310373904ASSEMBLY, SAW BLADE DRIVE410373906ASSEMBLY, LOWER CHAIN GUARD510373907ASSEMBLY, AIR NOZZLE610373908ELECTRICAL CONNECTIONS (MANUAL COB SAW)          | 2    |      |                  | 1                                       |
|----------------------------------------------------------------------------------------------------------------------------------------------------------------------------------------------------------------------------------------------------------------|------|------|------------------|-----------------------------------------|
| 2       1       0373903       ASSEMBLY, WEAR STRIP AND BELT GUIDE         3       1       0373904       ASSEMBLY, SAW BLADE DRIVE         4       1       0373906       ASSEMBLY, LOWER CHAIN GUARD         5       1       0373907       ASSEMBLY, AIR NOZZLE | ITEM | QTY. | QTY. PART NUMBER | DESCRIPTION                             |
| 3       1       0373904       ASSEMBLY, SAW BLADE DRIVE         4       1       0373906       ASSEMBLY, LOWER CHAIN GUARD         5       1       0373907       ASSEMBLY, AIR NOZZLE                                                                           | 1    | 1    | 1 0373901        | ASSEMBLY, FRAME                         |
| 4       1       0373906       ASSEMBLY, LOWER CHAIN GUARD         5       1       0373907       ASSEMBLY, AIR NOZZLE                                                                                                                                           | 2    | 1    | 1 0373903        | ASSEMBLY, WEAR STRIP AND BELT GUIDE     |
| 5       1       0373907       ASSEMBLY, AIR NOZZLE                                                                                                                                                                                                             | 3    | 1    | 1 0373904        | ASSEMBLY, SAW BLADE DRIVE               |
|                                                                                                                                                                                                                                                                | 4    | 1    | 1 0373906        | ASSEMBLY, LOWER CHAIN GUARD             |
| 6 1 0373908 ELECTRICAL CONNECTIONS (MANUAL COB SAW)                                                                                                                                                                                                            | 5    | 1    | 1 0373907        | ASSEMBLY, AIR NOZZLE                    |
|                                                                                                                                                                                                                                                                | 6    | 1    | 1 0373908        | ELECTRICAL CONNECTIONS (MANUAL COB SAW) |
| 7 1 0373942 ASSEMBLY, UPPER BLADE GUARD                                                                                                                                                                                                                        | 7    | 1    | 1 0373942        | ASSEMBLY, UPPER BLADE GUARD             |
| 8 1 0373943 ASSEMBLY, DISCHARGE CHUTE                                                                                                                                                                                                                          | 8    | 1    | 1 0373943        | ASSEMBLY, DISCHARGE CHUTE               |
| 9       1       0373905       ASSEMBLY, BELT DRIVE                                                                                                                                                                                                             | 9    | 1    | 1 0373905        | ASSEMBLY, BELT DRIVE                    |