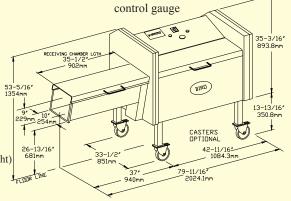

### **SPECIFICATIONS**

| MODELS                             | 109PC Horizontal Slicer-Electronic                                                                                                                                                                                                                                                                                                                                                                                                                                                                                                                                                    |                 |                |                |                                |   |  | 109PCM Horizontal Slicer-Mechanical                     |                    |                      |               |          |  |
|------------------------------------|---------------------------------------------------------------------------------------------------------------------------------------------------------------------------------------------------------------------------------------------------------------------------------------------------------------------------------------------------------------------------------------------------------------------------------------------------------------------------------------------------------------------------------------------------------------------------------------|-----------------|----------------|----------------|--------------------------------|---|--|---------------------------------------------------------|--------------------|----------------------|---------------|----------|--|
| Construction                       | Stainless steel welded frame, panels, doors • casters (plated body) with 5" (127mm) diameter Prevenz anti-microbial wheels • stainless steel surplus tray                                                                                                                                                                                                                                                                                                                                                                                                                             |                 |                |                |                                |   |  |                                                         |                    |                      |               |          |  |
| Electrical                         | Certified Electrician verify power line source voltage and ground for proper machine operation                                                                                                                                                                                                                                                                                                                                                                                                                                                                                        |                 |                |                |                                |   |  |                                                         |                    |                      |               |          |  |
| Motors                             |                                                                                                                                                                                                                                                                                                                                                                                                                                                                                                                                                                                       | Totall          | y Enclosed Bra | ke Motors:     | Totally Enclosed Brake Motors: |   |  |                                                         |                    |                      |               |          |  |
|                                    | Γ                                                                                                                                                                                                                                                                                                                                                                                                                                                                                                                                                                                     | HP              | KW             | VTS/CY/PH      | AMPS                           |   |  | HP                                                      | KW                 | VTS/CY/PH            | AMPS          |          |  |
|                                    |                                                                                                                                                                                                                                                                                                                                                                                                                                                                                                                                                                                       | 3               | 2.2            | 200-208/60/3   | 10.4-10.0                      | 1 |  | 2                                                       | 1.5                | 208-230/60/3         | 7.0-6.4       | ]        |  |
|                                    |                                                                                                                                                                                                                                                                                                                                                                                                                                                                                                                                                                                       | 3               | 2.2            | 230/460/60/3   | 9.1/4.6                        |   |  | 2                                                       | 1.5                | 460/60/3             | 3.2           | ]        |  |
|                                    |                                                                                                                                                                                                                                                                                                                                                                                                                                                                                                                                                                                       | 3               | 2.2            | 380-415/50/3   | 5.0-4.6                        |   |  | 2                                                       | 1.5                | 200/60/3             | 7.3           | 1 1      |  |
|                                    |                                                                                                                                                                                                                                                                                                                                                                                                                                                                                                                                                                                       |                 |                |                |                                |   |  | 2                                                       | 1.5                | 380-415/50/3         | 3.5-3.3       |          |  |
| Loading<br>Chamber                 | 9" (228mm)H x 10" (254mm)W x 30" (762mm)L, Textured finish Stainless Steel                                                                                                                                                                                                                                                                                                                                                                                                                                                                                                            |                 |                |                |                                |   |  |                                                         |                    |                      |               |          |  |
| Receiving<br>Chamber               | 9" (228mm)H x 10" (254mm)W x 35-1/2" (901mm)L, Textured finish Stainless Steel                                                                                                                                                                                                                                                                                                                                                                                                                                                                                                        |                 |                |                |                                |   |  |                                                         |                    |                      |               |          |  |
| Conveyorized<br>Exit Chamber       | Add 13" (330mm) to left side of Exit Chamber (See picture and drawing)                                                                                                                                                                                                                                                                                                                                                                                                                                                                                                                |                 |                |                |                                |   |  |                                                         |                    |                      |               |          |  |
| Product Type                       | Input Chamber will accommodate a max. of 50 lbs. (22.6kg) of Fresh or Frozen Tempered Boneless Meat Products or up to 30 lbs. (13.6kg) max. of firm cheese product                                                                                                                                                                                                                                                                                                                                                                                                                    |                 |                |                |                                |   |  |                                                         |                    |                      |               |          |  |
| <b>Cutting Blades</b>              | Two special hardened Stainless Steel sickle style Blades are supplied with each machine.  Select two blades - standard smooth edge or serrated edge Blades                                                                                                                                                                                                                                                                                                                                                                                                                            |                 |                |                |                                |   |  |                                                         |                    |                      |               |          |  |
| <b>Product Output</b>              | Up to 180 slices per minute at 1" (25.4mm)  thick max.                                                                                                                                                                                                                                                                                                                                                                                                                                                                                                                                |                 |                |                |                                |   |  |                                                         |                    |                      |               |          |  |
| Slice Thickness                    | From 1/16" (1.5mm) infinite thickness to 30"  From 1/16" (1.5mm) up to 1-1/8" (28.6mm) max.                                                                                                                                                                                                                                                                                                                                                                                                                                                                                           |                 |                |                |                                |   |  |                                                         |                    |                      |               |          |  |
| Slice Controller                   | Electronic • splash proof • User friendly Key Pad Main on/off Switch • Run or jog switch •                                                                                                                                                                                                                                                                                                                                                                                                                                                                                            |                 |                |                |                                |   |  |                                                         |                    |                      |               |          |  |
|                                    | (English or Metric) (tactile and audible) • up to 7 Programmable Programs • Auto transport return                                                                                                                                                                                                                                                                                                                                                                                                                                                                                     |                 |                |                |                                |   |  |                                                         |                    |                      |               |          |  |
| Safety Features                    | Magnetic Interlocks on all doors • Brake motors • Locking Casters • OSHA Lockout Power Switch • Emergency "E" Stop Button                                                                                                                                                                                                                                                                                                                                                                                                                                                             |                 |                |                |                                |   |  |                                                         |                    |                      |               |          |  |
| Standard Items                     | 10' (3048mm) Size 12-4 wire Power Cord less plug • 2 pre-selected Cutting Blades - see above • Stainless Steel                                                                                                                                                                                                                                                                                                                                                                                                                                                                        |                 |                |                |                                |   |  |                                                         |                    |                      |               |          |  |
| Supplied                           | Surplus Catch Tray • Stainless Steel Product Guide Leaf Spring • Operating and Safety Manual                                                                                                                                                                                                                                                                                                                                                                                                                                                                                          |                 |                |                |                                |   |  |                                                         |                    |                      |               |          |  |
| Options<br>(Extra Cost)            | 9" (228mm) or 11" (279mm) Stainless Steel Leg Extensions • Stainless Steel Casters with 5" (127mm) diameter Prevenz Anti-microbial Wheels • a 10" (254mm) W x 48-3/8" (1229mm) L Product Take-away Conveyor, Variable Speed from 0 to 55 feet (0 to 16.8 meters) per minute • Removable Food Grade Belt • Independent On-Off Switch • Conveyor belt discharge height from floor is adjustable from 27" (686mm) to 31" (787mm). The min. and max. conveyor belt discharge height dimensions change accordingly when either 9" (228mm) or 11" (279mm) optional leg extensions are used. |                 |                |                |                                |   |  |                                                         |                    |                      |               |          |  |
| Certifications                     | U.L., N.S.F., U.S.D.A.                                                                                                                                                                                                                                                                                                                                                                                                                                                                                                                                                                |                 |                |                |                                |   |  | N.S.F.                                                  |                    |                      |               |          |  |
| Weight<br>Less Conveyor            | Uncrated- 660 lbs. (299kg)<br>Crated- 1042 lbs. (472.7kg)                                                                                                                                                                                                                                                                                                                                                                                                                                                                                                                             |                 |                |                |                                |   |  | Uncrated- 621 lbs. (282kg)<br>Crated- 970 lbs. (440kg)  |                    |                      |               |          |  |
| Weight<br>w/ Conveyor              | Uncrated- 795 lbs. (361kg)<br>Crated- 1059 lbs. (480kg)                                                                                                                                                                                                                                                                                                                                                                                                                                                                                                                               |                 |                |                |                                |   |  | Uncrated- 756 lbs. (343kg)<br>Crated- 1126 lbs. (511kg) |                    |                      |               |          |  |
| Dimensions<br>w/ or w/out<br>Conv. | Uncrated- 77" (1956mm) L x 33-1/2" (851mm) W x<br>52-1/2" (1334mm) H Uncrated- 79-11/16" (2024mm) L x 3<br>x 53-5/16" (1354mm) H                                                                                                                                                                                                                                                                                                                                                                                                                                                      |                 |                |                |                                |   |  |                                                         |                    |                      | L x 33-1/2" ( | 851mm) W |  |
| (Conv. packed separately)          |                                                                                                                                                                                                                                                                                                                                                                                                                                                                                                                                                                                       | d- 85"<br>1524m |                | mm) L x 40" (1 | 016mm) W x                     |   |  |                                                         | 35" (21:<br>4mm) I | 59mm) L x 40" (<br>H | (1016mm) W    | X        |  |
|                                    |                                                                                                                                                                                                                                                                                                                                                                                                                                                                                                                                                                                       |                 |                |                | _+                             |   |  |                                                         |                    |                      |               |          |  |