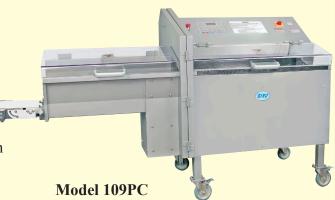

### Slice whole muscle boneless product Accurately, Consistently, and Efficiently

The Model 109PC Electronic Model and the Model 109PCM Mechanical Model can slice up to 180 and 170 slices respectively per minute of Boneless Meat Products.

Electronic Horizontal Slicer w/ optional Take-away Conveyor shown

1114 WEST MAIN STREET

Model 109PC w/ optional sliced product take-away conveyor (shown left)

Model 109PCM if product take-away conveyor is required, add 13" (330mm) to the left side receiving chamber (shown right)