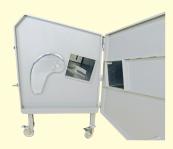

BIRO MANUFACTURING COMPANY Phone: (419) 798-4451 Fax: (419) 798-9106 **MARBLEHEAD, OH 43440-2099 U.S.A.** 

http://www.birosaw.com sales@birosaw.com

Model 109PC & 109PCM Fresh Product Pusher Gripper Assembly

Model 109PC & 109PCM Left door open showing a Sickle-type smooth Blade and the Surplus Catch Tray. The Stainless Steel Catch Tray allows the further use of the slicer's product's surplus pieces. Use pieces for stir fry, fajitas, and for further processing like ground meat. This advantage qualifies this machine to have a virtually