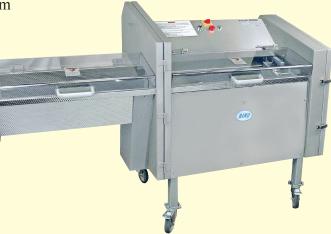

## Model 109PCM Mechanical Horizontal Slicer Optional Take-away Conveyor not shown

1114 WEST MAIN STREET

Model 109PC w/ optional sliced product take-away conveyor (shown left)

Model 109PCM if product take-away conveyor is required, add 13" (330mm) to the left side receiving chamber (shown right)