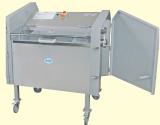

Electronic Horizontal Slicer w/ optional Take-away Conveyor shown

## Model 109PCM Mechanical Horizontal Slicer Optional Take-away Conveyor not shown

1114 WEST MAIN STREET

Model 109PC w/ optional sliced product take-away conveyor (shown left)

Model 109PCM if product take-away conveyor is required, add 13" (330mm) to the left side receiving chamber (shown right)