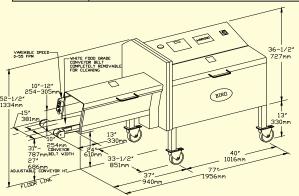

### **SPECIFICATIONS**

| MODELS                             | 109PC Horizontal Slicer-Electronic                                                                                                                                                                                                                                                                                                                                                                                                                                                                                                                                                    |                 |                |                |                                |   |  | 109PCM Horizontal Slicer-Mechanical                     |                    |                      |               |          |  |
|------------------------------------|---------------------------------------------------------------------------------------------------------------------------------------------------------------------------------------------------------------------------------------------------------------------------------------------------------------------------------------------------------------------------------------------------------------------------------------------------------------------------------------------------------------------------------------------------------------------------------------|-----------------|----------------|----------------|--------------------------------|---|--|---------------------------------------------------------|--------------------|----------------------|---------------|----------|--|
| Construction                       | Stainless steel welded frame, panels, doors • casters (plated body) with 5" (127mm) diameter Prevenz anti-microbial wheels • stainless steel surplus tray                                                                                                                                                                                                                                                                                                                                                                                                                             |                 |                |                |                                |   |  |                                                         |                    |                      |               |          |  |
| Electrical                         | Certified Electrician verify power line source voltage and ground for proper machine operation                                                                                                                                                                                                                                                                                                                                                                                                                                                                                        |                 |                |                |                                |   |  |                                                         |                    |                      |               |          |  |
| Motors                             |                                                                                                                                                                                                                                                                                                                                                                                                                                                                                                                                                                                       | Totall          | y Enclosed Bra | ke Motors:     | Totally Enclosed Brake Motors: |   |  |                                                         |                    |                      |               |          |  |
|                                    | Γ                                                                                                                                                                                                                                                                                                                                                                                                                                                                                                                                                                                     | HP              | KW             | VTS/CY/PH      | AMPS                           |   |  | HP                                                      | KW                 | VTS/CY/PH            | AMPS          |          |  |
|                                    |                                                                                                                                                                                                                                                                                                                                                                                                                                                                                                                                                                                       | 3               | 2.2            | 200-208/60/3   | 10.4-10.0                      | 1 |  | 2                                                       | 1.5                | 208-230/60/3         | 7.0-6.4       | ]        |  |
|                                    |                                                                                                                                                                                                                                                                                                                                                                                                                                                                                                                                                                                       | 3               | 2.2            | 230/460/60/3   | 9.1/4.6                        |   |  | 2                                                       | 1.5                | 460/60/3             | 3.2           | ]        |  |
|                                    |                                                                                                                                                                                                                                                                                                                                                                                                                                                                                                                                                                                       | 3               | 2.2            | 380-415/50/3   | 5.0-4.6                        |   |  | 2                                                       | 1.5                | 200/60/3             | 7.3           | 1 1      |  |
|                                    |                                                                                                                                                                                                                                                                                                                                                                                                                                                                                                                                                                                       |                 |                |                |                                |   |  | 2                                                       | 1.5                | 380-415/50/3         | 3.5-3.3       |          |  |
| Loading<br>Chamber                 | 9" (228mm)H x 10" (254mm)W x 30" (762mm)L, Textured finish Stainless Steel                                                                                                                                                                                                                                                                                                                                                                                                                                                                                                            |                 |                |                |                                |   |  |                                                         |                    |                      |               |          |  |
| Receiving<br>Chamber               | 9" (228mm)H x 10" (254mm)W x 35-1/2" (901mm)L, Textured finish Stainless Steel                                                                                                                                                                                                                                                                                                                                                                                                                                                                                                        |                 |                |                |                                |   |  |                                                         |                    |                      |               |          |  |
| Conveyorized<br>Exit Chamber       | Add 13" (330mm) to left side of Exit Chamber (See picture and drawing)                                                                                                                                                                                                                                                                                                                                                                                                                                                                                                                |                 |                |                |                                |   |  |                                                         |                    |                      |               |          |  |
| Product Type                       | Input Chamber will accommodate a max. of 50 lbs. (22.6kg) of Fresh or Frozen Tempered Boneless Meat Products or up to 30 lbs. (13.6kg) max. of firm cheese product                                                                                                                                                                                                                                                                                                                                                                                                                    |                 |                |                |                                |   |  |                                                         |                    |                      |               |          |  |
| <b>Cutting Blades</b>              | Two special hardened Stainless Steel sickle style Blades are supplied with each machine.  Select two blades - standard smooth edge or serrated edge Blades                                                                                                                                                                                                                                                                                                                                                                                                                            |                 |                |                |                                |   |  |                                                         |                    |                      |               |          |  |
| <b>Product Output</b>              | Up to 180 slices per minute at 1" (25.4mm)  thick max.                                                                                                                                                                                                                                                                                                                                                                                                                                                                                                                                |                 |                |                |                                |   |  |                                                         |                    |                      |               |          |  |
| Slice Thickness                    | From 1/16" (1.5mm) infinite thickness to 30"  From 1/16" (1.5mm) up to 1-1/8" (28.6mm) max.                                                                                                                                                                                                                                                                                                                                                                                                                                                                                           |                 |                |                |                                |   |  |                                                         |                    |                      |               |          |  |
| Slice Controller                   | Electronic • splash proof • User friendly Key Pad Main on/off Switch • Run or jog switch •                                                                                                                                                                                                                                                                                                                                                                                                                                                                                            |                 |                |                |                                |   |  |                                                         |                    |                      |               |          |  |
|                                    | (English or Metric) (tactile and audible) • up to 7 Programmable Programs • Auto transport return                                                                                                                                                                                                                                                                                                                                                                                                                                                                                     |                 |                |                |                                |   |  |                                                         |                    |                      |               |          |  |
| Safety Features                    | Magnetic Interlocks on all doors • Brake motors • Locking Casters • OSHA Lockout Power Switch • Emergency "E" Stop Button                                                                                                                                                                                                                                                                                                                                                                                                                                                             |                 |                |                |                                |   |  |                                                         |                    |                      |               |          |  |
| Standard Items                     | 10' (3048mm) Size 12-4 wire Power Cord less plug • 2 pre-selected Cutting Blades - see above • Stainless Steel                                                                                                                                                                                                                                                                                                                                                                                                                                                                        |                 |                |                |                                |   |  |                                                         |                    |                      |               |          |  |
| Supplied                           | Surplus Catch Tray • Stainless Steel Product Guide Leaf Spring • Operating and Safety Manual                                                                                                                                                                                                                                                                                                                                                                                                                                                                                          |                 |                |                |                                |   |  |                                                         |                    |                      |               |          |  |
| Options<br>(Extra Cost)            | 9" (228mm) or 11" (279mm) Stainless Steel Leg Extensions • Stainless Steel Casters with 5" (127mm) diameter Prevenz Anti-microbial Wheels • a 10" (254mm) W x 48-3/8" (1229mm) L Product Take-away Conveyor, Variable Speed from 0 to 55 feet (0 to 16.8 meters) per minute • Removable Food Grade Belt • Independent On-Off Switch • Conveyor belt discharge height from floor is adjustable from 27" (686mm) to 31" (787mm). The min. and max. conveyor belt discharge height dimensions change accordingly when either 9" (228mm) or 11" (279mm) optional leg extensions are used. |                 |                |                |                                |   |  |                                                         |                    |                      |               |          |  |
| Certifications                     | U.L., N.S.F., U.S.D.A.                                                                                                                                                                                                                                                                                                                                                                                                                                                                                                                                                                |                 |                |                |                                |   |  | N.S.F.                                                  |                    |                      |               |          |  |
| Weight<br>Less Conveyor            | Uncrated- 660 lbs. (299kg)<br>Crated- 1042 lbs. (472.7kg)                                                                                                                                                                                                                                                                                                                                                                                                                                                                                                                             |                 |                |                |                                |   |  | Uncrated- 621 lbs. (282kg)<br>Crated- 970 lbs. (440kg)  |                    |                      |               |          |  |
| Weight<br>w/ Conveyor              | Uncrated- 795 lbs. (361kg)<br>Crated- 1059 lbs. (480kg)                                                                                                                                                                                                                                                                                                                                                                                                                                                                                                                               |                 |                |                |                                |   |  | Uncrated- 756 lbs. (343kg)<br>Crated- 1126 lbs. (511kg) |                    |                      |               |          |  |
| Dimensions<br>w/ or w/out<br>Conv. | Uncrated- 77" (1956mm) L x 33-1/2" (851mm) W x<br>52-1/2" (1334mm) H Uncrated- 79-11/16" (2024mm) L x 3<br>x 53-5/16" (1354mm) H                                                                                                                                                                                                                                                                                                                                                                                                                                                      |                 |                |                |                                |   |  |                                                         |                    |                      | L x 33-1/2" ( | 851mm) W |  |
| (Conv. packed separately)          |                                                                                                                                                                                                                                                                                                                                                                                                                                                                                                                                                                                       | d- 85"<br>1524m |                | mm) L x 40" (1 | 016mm) W x                     |   |  |                                                         | 35" (21:<br>4mm) I | 59mm) L x 40" (<br>H | (1016mm) W    | X        |  |
|                                    |                                                                                                                                                                                                                                                                                                                                                                                                                                                                                                                                                                                       |                 |                |                | _+                             |   |  |                                                         |                    |                      |               |          |  |